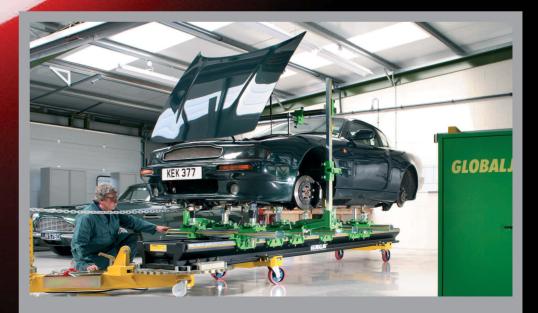

## Aston Workshop has recently invested in a full state-of-the-art, purpose built Paint & Body centre to offer the highest possible standard of crash repair for all models of Aston Martin.

Situated adjacent to our main workshop, the capabilities we offer include a panel shop, with dedicated Category A quality booths for aluminium and steel fabrication and panel repairs and restoration. With these come a full set of jigs, welders and panel shaping tools and dedicated and knowledgable team, we can handle any level of repair from a minor accident to full re-build.

Complementing the panel shop is our industry leading, high tech paint facility that enables us to prepare and paint any Aston Martin to factory levels.

Our standards are uncompromising and we use the latest paint technology coupled with old fashioned hand blocking and polishing to achieve the mirror like finish associated with Aston Martin Achieving this level of repair often means that time and effort are initially required to ensure that the underlying panels are correctly shaped, true and flat before painting. This approach avoids the use of copious amounts of filler often resorted to by others. It is this level of attention to detail that distinguishes an Aston Workshop repair from that of our competitors. Add to this our highly competitive rates and free in-house covered transport facility\* and you can see why we believe we offer an un-beatable package.