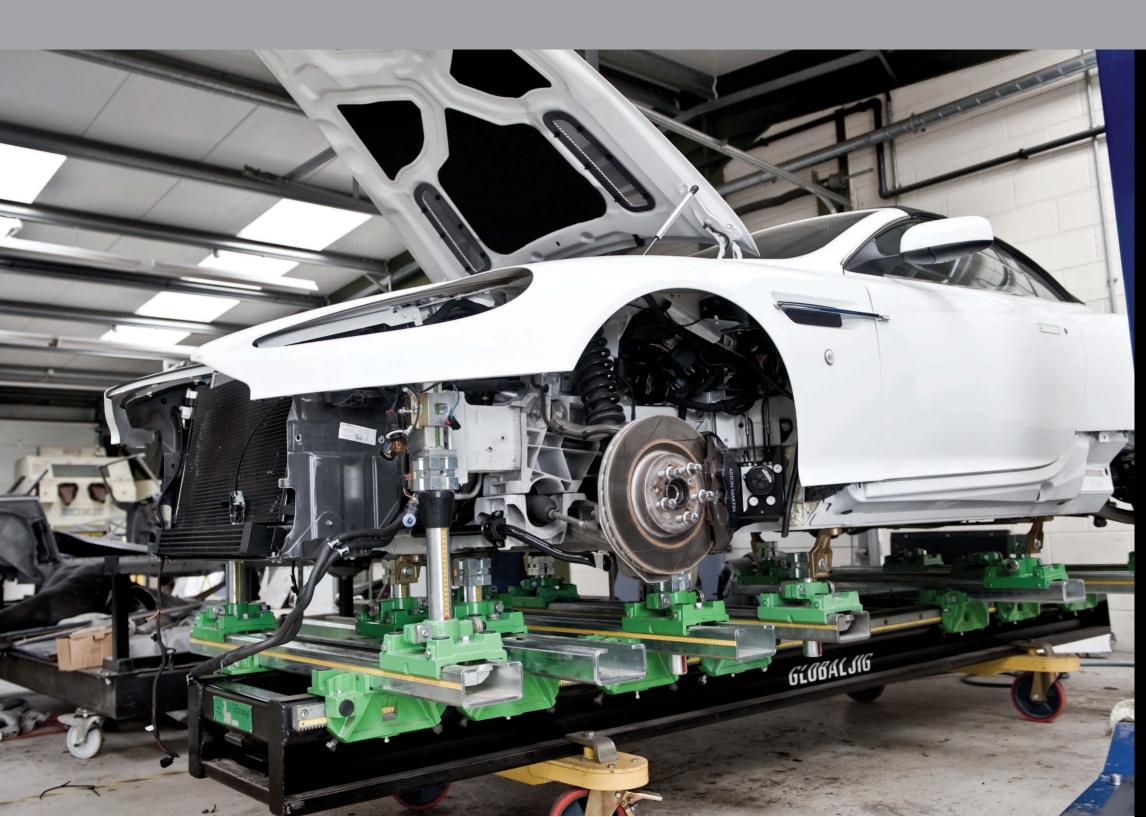

## Aston Workshop has recently invested in a full state-of-the-art, purpose built Paint & Body centre to offer the highest possible standard of crash repair for all models of Aston Martin.

Situated adjacent to our main workshop, the capabilities we offer include a panel shop, with dedicated Category A quality booths for aluminium and steel fabrication and panel repairs and restoration. With these come a full set of jigs, welders and panel shaping tools and dedicated and knowledgable team, we can handle any level of repair from a minor accident to full re-build.

Complementing the panel shop is our industry leading, high tech paint facility that enables us to prepare and paint any Aston Martin to factory levels.

Our standards are uncompromising and we use the latest paint technology coupled with old fashioned hand blocking and polishing to achieve the mirror like finish associated with Aston Martin Achieving this level of repair often means that time and effort are initially required to ensure that the underlying panels are correctly shaped, true and flat before painting. This approach avoids the use of copious amounts of filler often resorted to by others. It is this level of attention to detail that distinguishes an Aston Workshop repair from that of our competitors. Add to this our highly competitive rates and free in-house covered transport facility\* and you can see why we believe we offer an un-beatable package.