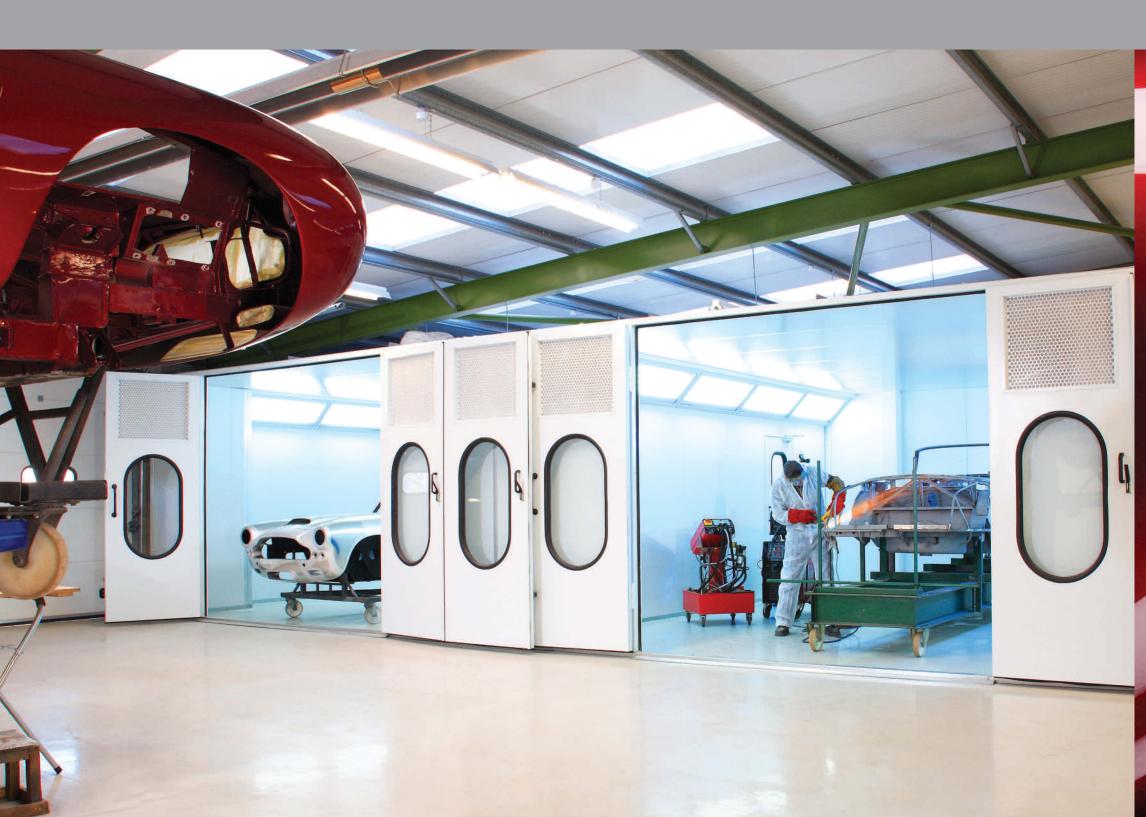

## Aston Workshop has recently invested in a full state-of-the-art, purpose built Paint & Body centre to offer the highest possible standard of crash repair for all models of Aston Martin.

Situated adjacent to our main workshop, the capabilities we offer include a panel shop, with dedicated Category A quality booths for aluminium and steel fabrication and panel repairs and restoration. With these come a full set of jigs, welders and panel shaping tools and dedicated and knowledgable team, we can handle any level of repair from a minor accident to full re-build.

Complementing the panel shop is our industry leading, high tech paint facility that enables us to prepare and paint any Aston Martin to factory levels.

Our standards are uncompromising and we use the latest paint technology coupled with old fashioned hand blocking and polishing to achieve the mirror like finish associated with Aston Martin Achieving this level of repair often means that time and effort are initially required to ensure that the underlying panels are correctly shaped, true and flat before painting. This approach avoids the use of copious amounts of filler often resorted to by others. It is this level of attention to detail that distinguishes an Aston Workshop repair from that of our competitors. Add to this our highly competitive rates and free in-house covered transport facility\* and you can see why we believe we offer an un-beatable package.